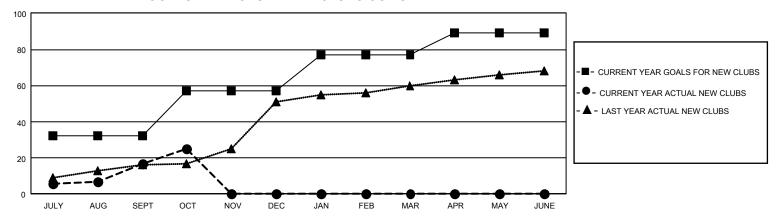

## GMT Constitutional Area 6, Group H

REPORT DOES NOT INCLUDE CLUBS IN UNDISTRICTED AREAS.

| Clubs                 |               |           |               | Members               |                         |                         |                                                    |
|-----------------------|---------------|-----------|---------------|-----------------------|-------------------------|-------------------------|----------------------------------------------------|
| RESULTS FOR 2021-2022 |               |           |               | RESULTS FOR 2021-2022 |                         |                         |                                                    |
| QUARTER               | NEW CLUB GOAL | NEW CLUBS | DROPPED CLUBS | QUARTER ME            | MBER GROWTH NET<br>GOAL | MEMBER GROWTH<br>ACTUAL | DROPPED MEMBERS<br>ACTUAL (including<br>transfers) |
| JULY/AUG/SEPT         | 96            | 17        | 21            | JULY/AUG/SEPT         | 560                     | 864                     | 697                                                |
| OCT/NOV/DEC           | 75            | 8         | 1             | OCT/NOV/DEC           | 655                     | 373                     | 133                                                |
| JAN/FEB/MAR           | 60            | 0         | 0             | JAN/FEB/MAR           | 590                     | 0                       | 0                                                  |
| APR/MAY/JUNE          | 36            | 0         | 0             | APR/MAY/JUNE          | 240                     | 0                       | 0                                                  |

## GOALS AND ACTUAL NEW CLUBS CUMULATIVE