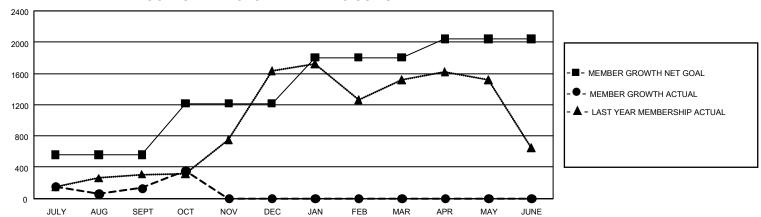

## GMT Constitutional Area 6, Group H

REPORT DOES NOT INCLUDE CLUBS IN UNDISTRICTED AREAS.

| Clubs                 |               |           |               | Members               |                         |                         |                                                    |
|-----------------------|---------------|-----------|---------------|-----------------------|-------------------------|-------------------------|----------------------------------------------------|
| RESULTS FOR 2021-2022 |               |           |               | RESULTS FOR 2021-2022 |                         |                         |                                                    |
| QUARTER               | NEW CLUB GOAL | NEW CLUBS | DROPPED CLUBS | QUARTER ME            | MBER GROWTH NET<br>GOAL | MEMBER GROWTH<br>ACTUAL | DROPPED MEMBERS<br>ACTUAL (including<br>transfers) |
| JULY/AUG/SEPT         | 96            | 17        | 21            | JULY/AUG/SEPT         | 560                     | 864                     | 697                                                |
| OCT/NOV/DEC           | 75            | 8         | 1             | OCT/NOV/DEC           | 655                     | 373                     | 133                                                |
| JAN/FEB/MAR           | 60            | 0         | 0             | JAN/FEB/MAR           | 590                     | 0                       | 0                                                  |
| APR/MAY/JUNE          | 36            | 0         | 0             | APR/MAY/JUNE          | 240                     | 0                       | 0                                                  |

## GOALS AND ACTUAL MEMBERS CUMULATIVE

| DROPPED CLUBS: 22    |            | 225 CLUBS OF 734 ADDED 1<br>OR MORE NEW MEMBERS | GENDER DISTRIBUTION  MALE 19,399 (81.17%) |                |  |
|----------------------|------------|-------------------------------------------------|-------------------------------------------|----------------|--|
|                      |            |                                                 | FEMALE                                    | 4,499 (18.83%) |  |
| DROPPED MEMBERS      |            |                                                 | NON BINARY                                | 0 (0.00%)      |  |
| DECEASED             | 36         |                                                 | PREFER NOT TO ANSWER                      | 0 (0.00%)      |  |
| CLUB CANCELLED OTHER | 359<br>435 | CLICK HERE FOR                                  | TOTAL FAMILY UNIT MEMBERS 8,120           |                |  |
| TOTAL                | 830        | CUMULATIVE MEMBERSHIP DATA                      | FAMILY MEMBERS PAYING HALF DUES 4,31      |                |  |